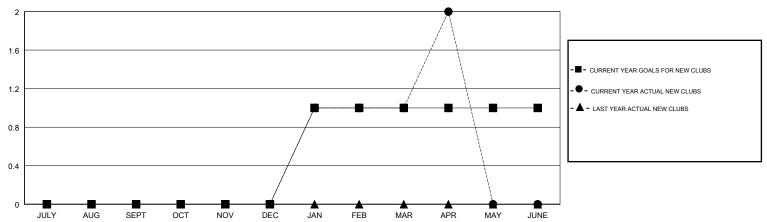

#### GOALS AND ACTUAL NEW CLUBS CUMULATIVE

### LOCATION NEW JERSEY

**GMT CA** 

| Clubs                 |               |           |               | Members               |                           |                         |                                              |
|-----------------------|---------------|-----------|---------------|-----------------------|---------------------------|-------------------------|----------------------------------------------|
| RESULTS FOR 2017-2018 |               |           |               | RESULTS FOR 2017-2018 |                           |                         |                                              |
| QUARTER               | NEW CLUB GOAL | NEW CLUBS | DROPPED CLUBS | QUARTER               | MEMBER GROWTH NET<br>GOAL | MEMBER GROWTH<br>ACTUAL | DROPPED MEMBERS ACTUAL (including transfers) |
| JULY/AUG/SEPT         | 0             | 0         | 0             | JULY/AUG/SEPT         | -5                        | 38                      | 51                                           |
| OCT/NOV/DEC           | 0             | 0         | 0             | OCT/NOV/DEC           | -5                        | 33                      | 44                                           |
| JAN/FEB/MAR           | 1             | 1         | 0             | JAN/FEB/MAR           | 35                        | 51                      | 36                                           |
| APR/MAY/JUNE          | 0             | 1         | 0             | APR/MAY/JUNE          | -20                       | 60                      | 14                                           |