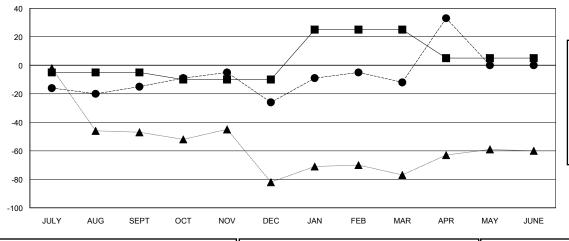

### GOALS AND ACTUAL MEMBERS CUMULATIVE

| - MEMBER GROWTH NET GOAL        |  |
|---------------------------------|--|
| MEMBER GROWTH ACTUAL            |  |
| ▲ - LAST YEAR MEMBERSHIP ACTUAL |  |

| DROPPED CLUBS: 0 |     |
|------------------|-----|
| DROPPED MEMBERS  |     |
| DECEASED         | 19  |
| CLUB CANCELLED   | 0   |
| OTHER            | 126 |
| TOTAL            | 145 |

### LOCATION NEW JERSEY

**GMT CA** 

| Clubs                 |               |           |               | Members               |                           |                         |                                              |
|-----------------------|---------------|-----------|---------------|-----------------------|---------------------------|-------------------------|----------------------------------------------|
| RESULTS FOR 2017-2018 |               |           |               | RESULTS FOR 2017-2018 |                           |                         |                                              |
| QUARTER               | NEW CLUB GOAL | NEW CLUBS | DROPPED CLUBS | QUARTER               | MEMBER GROWTH NET<br>GOAL | MEMBER GROWTH<br>ACTUAL | DROPPED MEMBERS ACTUAL (including transfers) |
| JULY/AUG/SEPT         | 0             | 0         | 0             | JULY/AUG/SEPT         | -5                        | 38                      | 51                                           |
| OCT/NOV/DEC           | 0             | 0         | 0             | OCT/NOV/DEC           | -5                        | 33                      | 44                                           |
| JAN/FEB/MAR           | 1             | 1         | 0             | JAN/FEB/MAR           | 35                        | 51                      | 36                                           |
| APR/MAY/JUNE          | 0             | 1         | 0             | APR/MAY/JUNE          | -20                       | 60                      | 14                                           |